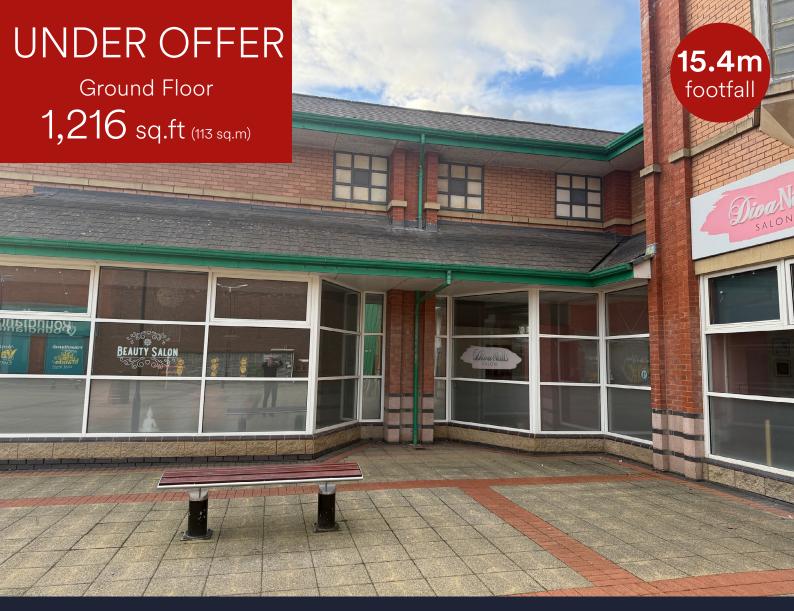

# Phase 2 Unit 76, The Centre, Livingston, EH54 6HR

- Ground floor retail premises
- Other nearby retailers include Card Factory, Deichmann, Quiz and H&M

| Areas (approx. NIA) | Sq.ft | Sq.m |
|---------------------|-------|------|
| Ground Floor        | 1,216 | 113  |
| TOTAL               | 1,216 | 113  |