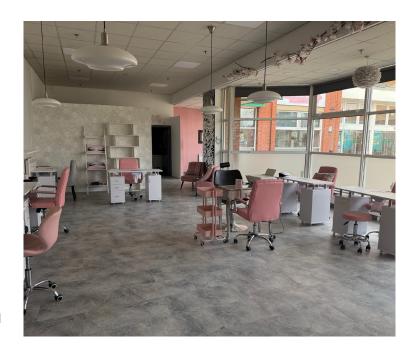

# Phase 2 Unit 76, The Centre, Livingston, EH54 6HR

- Ground floor retail premises
- Other nearby retailers include Card Factory, Deichmann, Quiz and H&M

| Areas (approx. NIA) | Sq.ft | Sq.m |
|---------------------|-------|------|
| Ground Floor        | 1,216 | 113  |
| TOTAL               | 1,216 | 113  |