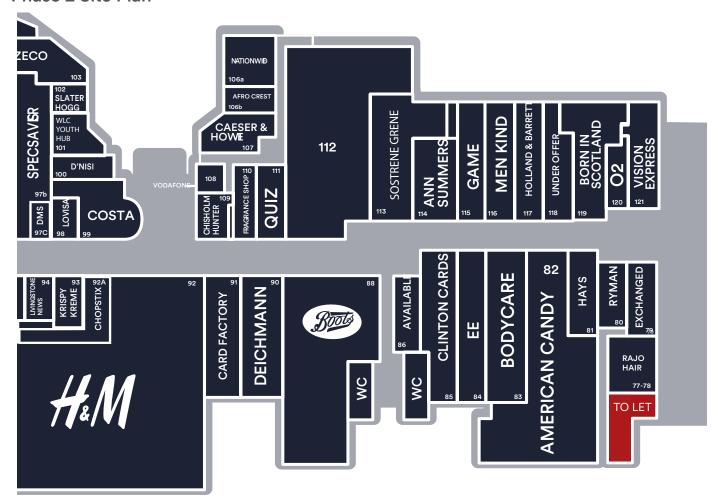

|
| TOTAL               | 1,216 | 113  |

# **Description**

The Centre Livingston offers 7,200 car parking spaces. With key fashion anchors including Flannels, River Island, Primark, JD, M&S, H&M and Schuh. The Centre is the natural choice for the fashion-conscious shopper. This offer is bolstered by other popular retailers such as Boots, Superdrug and F&B outlets including Five Guys, Wagamama, Nando's, Subway and Greggs. It benefits from circa 1,225,000 visitors a month.

### Location

Approximately 14 miles west of Edinburgh and 35 miles east of Glasgow. Livingston has key transport links to both cities by way of a central bus terminal, two train stations and connections to Scotland's central road network.





# Phase 2 Unit 76, The Centre, Livingston, EH54 6HR

# Phase 2 Site Plan



### Rent

£12,000 pa.

#### Rates

Rates Payable £4,482. Interested parties are advised to contact the local authority to confirm their liabilities and any transitional relief.

# Services

Electricity, water and drainage are connected to the property.

## Service Charge & Insurance

This unit participates in a service charge of £8,120 per annum starting from 1st April 2025. Insurance £832 per annum. The Landlord will insure the premises the premiums to be recovered from the tenant.

# **Energy Performance**

Further information available upon request.

#### **Planning**

It is the ingoing tenant's responsibility to verify that their intended use is acceptable to the Local Planning Authority.

# **Legal Costs**

Each party is responsible for their own legal costs in connection with the g